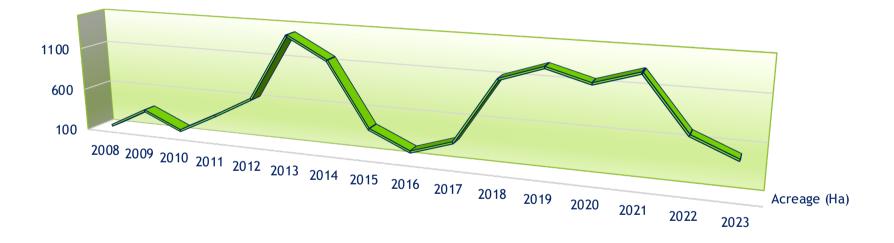

#### 2008-23 Acreage

#### **PRODUCTION Acreage (Ha)**

Acreage (Ha)

# **CORN** <u>2008-23 Production and Supply Results</u>

| Season  | Ha    | Total Yield(t) | Exported (t) | Local supply (t) | Average Yield (t/ha) |
|---------|-------|----------------|--------------|------------------|----------------------|
| 2008    | 135   | 389            | 389          | 0.0              | 2.9                  |
| 2009    | 364   | 1407           | 1407         | 0.0              | 3.9                  |
| 2010    | 164   | 583            | 387          | 196              | 3.6                  |
| 2011    | 390   | 1645           | 935          | 710              | 4.2                  |
| 2012    | 633   | 1240           | 939          | 301              | 2.0                  |
| 2013    | 1403  | 4054           | 2057         | 1997             | 2.9                  |
| 2014    | 1155  | 3816           | 2761         | 1055             | 3.3                  |
| 2015    | 421   | 1650           | 1650         | 0.0              | 3.9                  |
| 2016    | 211   | 1074           | 1074         | 0.0              | 5.1                  |
| 2017    | 366   | 804            | 804          | 0.0              | 2.2                  |
| 2018    | 1100  | 4214           | 4214         | 0.0              | 3.8                  |
| 2019    | 1263  | 1988           | 1988         | 0.0              | 1.6                  |
| 2020    | 1262  | 3024           | 3024         | 0.0              | 2.4                  |
| 2021    | 1064  | 2303           | 2303         | 0.0              | 2.2                  |
| 2022    | 693   | 1715           | 1715         | 0.0              | 2.5                  |
| 2023    | 493   | 1156           | 1156         | 0.0              | 2.3                  |
| Total : | 11116 | 31061          |              |                  | 2.8                  |