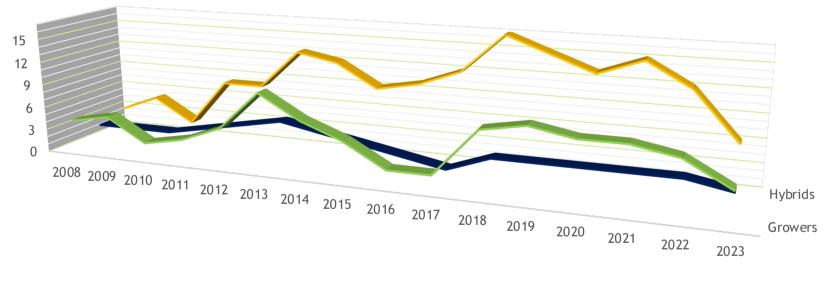

## CORN 2008-23 Growers - Seed Plants - Hybrids

Number of Growers; Seed Plants and Hybrids per Seasons

■ Growers ■ Seed Plants ■ Hybrids