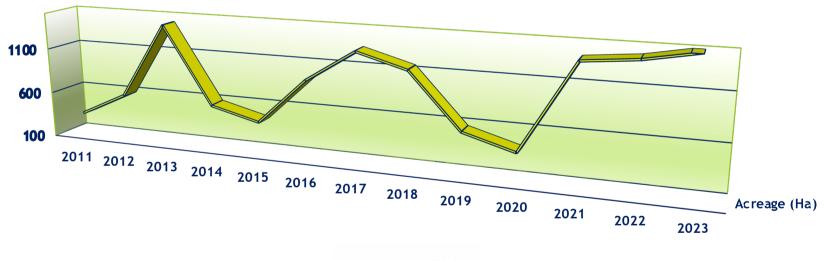

### SUNFLOWER 2011-23 / Acreage

**PRODUCTION Acreage (Ha)** 

Acreage (Ha)

#### SUNFLOWER 2011-2023 / Production and Supply Results

| Season | Ha    | Total Yield<br>(t) | Exported<br>(%) | Local supply<br>(%) | Average READY Yield (t/ha) |
|--------|-------|--------------------|-----------------|---------------------|----------------------------|
| 2011   | 350   | 257                | 30              | 70                  | 0.73                       |
| 2012   | 600   | 394                | 46              | 54                  | 0.66                       |
| 2013   | 1423  | 1,600              | 69              | 31                  | 1.12                       |
| 2014   | 580   | 434                | 100             | 0                   | 0.75                       |
| 2015   | 449   | 390                | 100             | 0                   | 0.87                       |
| 2016   | 950   | 962                | 100             | 0                   | 1.01                       |
| 2017   | 1291  | 1,291              | 100             | 0                   | 1.00                       |
| 2018   | 1142  | 843                | 100             | 0                   | 0.74                       |
| 2019   | 562   | 707                | 100             | 0                   | 1.26                       |
| 2020   | 409   | 380                | 100             | 0                   | 0.93                       |
| 2021   | 1357  | 1409               | 100             | 0                   | 1.04                       |
| 2022   | 1410  | 1335               | 100             | 0                   | 0.95                       |
| 2023   | 1514  | 1145               | 100             | 0                   | 0.8                        |
| Total: | 12037 | 11145              |                 |                     | 0.93                       |