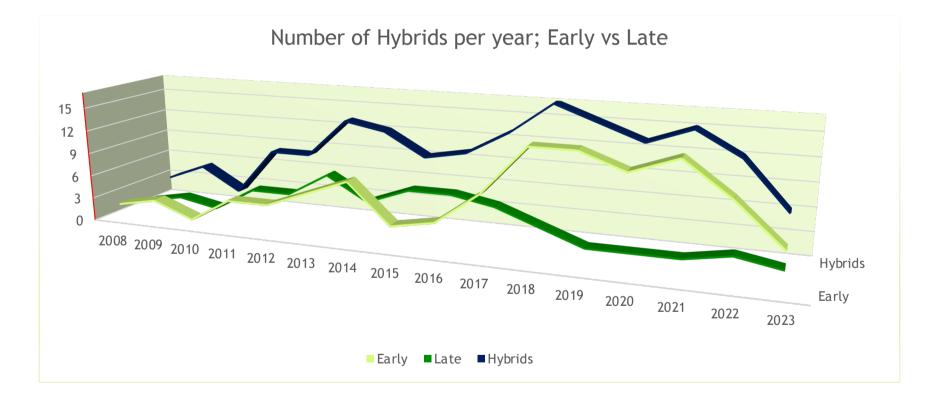

| 1262  | 3024           | 3024         | 0.0              | 2.4                  |
| 2021    | 1064  | 2303           | 2303         | 0.0              | 2.2                  |
| 2022    | 693   | 1715           | 1715         | 0.0              | 2.5                  |
| 2023    | 493   | 1156           | 1156         | 0.0              | 2.3                  |
| Total : | 11116 | 31061          |              |                  | 2.8                  |



#### 2008-23 Acreage

#### **PRODUCTION Acreage (Ha)**



Acreage (Ha)



#### 2008-23 Yields

#### Average Yields per Season (t/ha)



■Yield (t/ha)

## CORN 2008-23 Growers - Seed Plants - Hybrids

Number of Growers; Seed Plants and Hybrids per Seasons



■ Growers ■ Seed Plants ■ Hybrids

## CORN 2008-23 Hybrids - Early vs Late



### Section 2008-23 Supply - Local Market vs Export Markets



Total Supplied Tones; Local Market; Export Markets

Supply (t) Local (t) Export (t)



## **FEED&SEED**

Production & SUPPLY, 2011-2023

## SUNFLOWER Agreements 2011-23 / Syngenta France SAS

| YEAR           | AGREEMENTS - Service and Supply                                                                                                             |  |  |
|----------------|---------------------------------------------------------------------------------------------------------------------------------------------|--|--|
| 2011           | PRE-CLEANED/FINISHED SUNFLOWER COMMERCIAL SEEDS PRODUCTION SERVICE AGREEMENT                                                                |  |  |
| 2012           | SUPPLY & PRODUCTION AGR