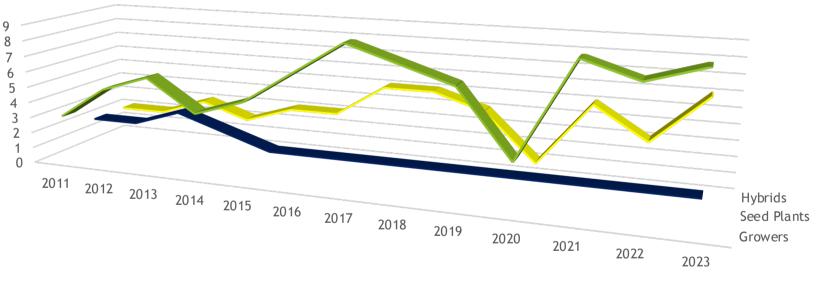

### SUNFLOWER 2011-23 / Growers - Seed Plants - Hybrids

Number of Growers; Seed Plants and Hybrids per Seasons

■ Growers ■ Seed Plants ■ Hybrids