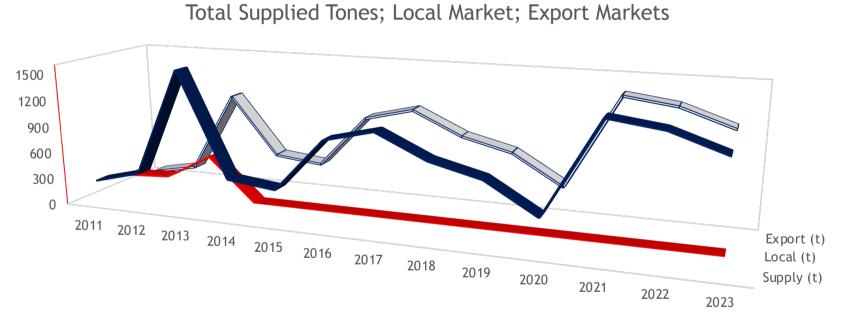

### Section 2008-23 Supply - Local Market vs Export Markets

Total Supplied Tones; Local Market; Export Markets

Supply (t) Local (t) Export (t)