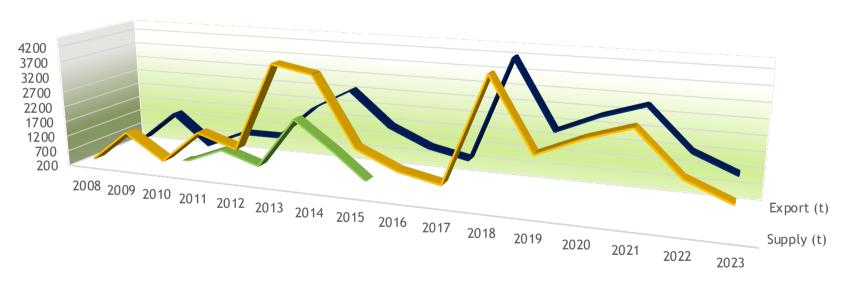

### Section 2008-23 Supply - Local Market vs Export Markets

Total Supplied Tones; Local Market; Export Markets

Supply (t) Local (t) Export (t)

# **CORN** <u>2008-23 Production and Supply Results</u>

| Season  | Ha    | Total Yield(t) | Exported (t) | Local supply (t) | Average Yield (t/ha) |
|---------|-------|----------------|--------------|------------------|----------------------|
| 2008    | 135   | 389            | 389          | 0.0              | 2.9                  |
| 2009    | 364   | 1407           | 1407         | 0.0              | 3.9                  |
| 2010    | 164   | 583            | 387          | 196              | 3.6                  |
| 2011    | 390   | 1645           | 935          | 710              | 4.2                  |
| 2012    | 633   | 1240           | 939          | 301              | 2.0                  |
| 2013    | 1403  | 4054           | 2057         | 1997             | 2.9                  |
| 2014    | 1155  | 3816           | 2761         | 1055             | 3.3                  |
| 2015    | 421   | 1650           | 1650         | 0.0              | 3.9                  |
| 2016    | 211   | 1074           | 1074         | 0.0              | 5.1                  |
| 2017    | 366   | 804            | 804          | 0.0              | 2.2                  |
| 2018    | 1100  | 4214           | 4214         | 0.0              | 3.8                  |
| 2019    | 1263  | 1988           | 1988         | 0.0              | 1.6                  |
| 2020    | 1262  | 3024           | 3024         | 0.0              | 2.4                  |
| 2021    | 1064  | 2303           | 2303         | 0.0              | 2.2                  |
| 2022    | 693   | 1715           | 1715         | 0.0              | 2.5                  |
| 2023    | 493   | 1156           | 1156         | 0.0              | 2.3                  |
| Total : | 11116 | 31061          |              |                  | 2.8                  |