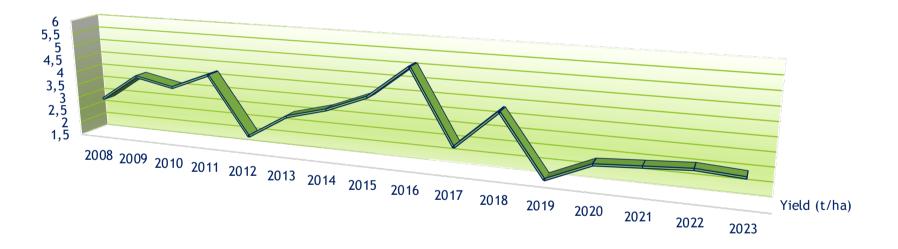

#### 2008-23 Yields

#### Average Yields per Season (t/ha)

■Yield (t/ha)

# **CORN** <u>2008-23 Production and Supply Results</u>

| Season  | Ha    | Total Yield(t) | Exported (t) | Local supply (t) | Average Yield (t/ha) |
|---------|-------|----------------|--------------|------------------|----------------------|
| 2008    | 135   | 389            | 389          | 0.0              | 2.9                  |
| 2009    | 364   | 1407           | 1407         | 0.0              | 3.9                  |
| 2010    | 164   | 583            | 387          | 196              | 3.6                  |
| 2011    | 390   | 1645           | 935          | 710              | 4.2                  |
| 2012    | 633   | 1240           | 939          | 301              | 2.0                  |
| 2013    | 1403  | 4054           | 2057         | 1997             | 2.9                  |
| 2014    | 1155  | 3816           | 2761         | 1055             | 3.3                  |
| 2015    | 421   | 1650           | 1650         | 0.0              | 3.9                  |
| 2016    | 211   | 1074           | 1074         | 0.0              | 5.1                  |
| 2017    | 366   | 804            | 804          | 0.0              | 2.2                  |
| 2018    | 1100  | 4214           | 4214         | 0.0              | 3.8                  |
| 2019    | 1263  | 1988           | 1988         | 0.0              | 1.6                  |
| 2020    | 1262  | 3024           | 3024         | 0.0              | 2.4                  |
| 2021    | 1064  | 2303           | 2303         | 0.0              | 2.2                  |
| 2022    | 693   | 1715           | 1715         | 0.0              | 2.5                  |
| 2023    | 493   | 1156           | 1156         | 0.0              | 2.3                  |
| Total : | 11116 | 31061          |              |                  | 2.8                  |