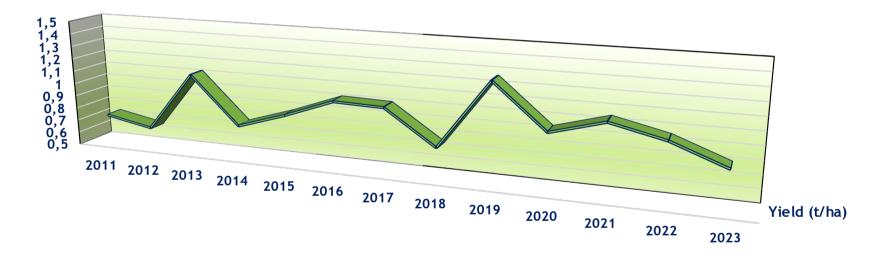

#### SUNFLOWER 2011-23 Yields

Average Yields per Season (t/ha)

■Yield (t/ha)

#### SUNFLOWER 2011-2023 / Production and Supply Results

| Season | Ha    | Total Yield<br>(t) | Exported<br>(%) | Local supply<br>(%) | Average READY Yield (t/ha) |
|--------|-------|--------------------|-----------------|---------------------|----------------------------|
| 2011   | 350   | 257                | 30              | 70                  | 0.73                       |
| 2012   | 600   | 394                | 46              | 54                  | 0.66                       |
| 2013   | 1423  | 1,600              | 69              | 31                  | 1.12                       |
| 2014   | 580   | 434                | 100             | 0                   | 0.75                       |
| 2015   | 449   | 390                | 100             | 0                   | 0.87                       |
| 2016   | 950   | 962                | 100             | 0                   | 1.01                       |
| 2017   | 1291  | 1,291              | 100             | 0                   | 1.00                       |
| 2018   | 1142  | 843                | 100             | 0                   | 0.74                       |
| 2019   | 562   | 707                | 100             | 0                   | 1.26                       |
| 2020   | 409   | 380                | 100             | 0                   | 0.93                       |
| 2021   | 1357  | 1409               | 100             | 0                   | 1.04                       |
| 2022   | 1410  | 1335               | 100             | 0                   | 0.95                       |
| 2023   | 1514  | 1145               | 100             | 0                   | 0.8                        |
| Total: | 12037 | 11145              |                 |                     | 0.93                       |